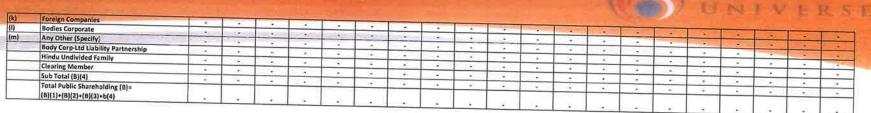

#### Belvedore International Limited- Pre Scheme of Arrangement Table II - Statement showing shareholding pattern of the Promoter and Promoter Group

|     |                                                                      |             |      |                                         |                    |                         |     |            |         | Shareholdí<br>ng % | Number o                     |            | its held in e | ach class of                                 | Undaduia   | assuming   | Number of | of Locked in                            | Number of<br>pledged of<br>encumber | r otherwise                          | Number                                                    |
|-----|----------------------------------------------------------------------|-------------|------|-----------------------------------------|--------------------|-------------------------|-----|------------|---------|--------------------|------------------------------|------------|---------------|----------------------------------------------|------------|------------|-----------|-----------------------------------------|-------------------------------------|--------------------------------------|-----------------------------------------------------------|
|     | Category & Name of the shareholders                                  | Entity Type | PA   |                                         | Nos. of shareholde | fully paid<br>up equity | 7   |            |         | 5CRR, 1957         | No of Voti<br>Class eg:<br>X | ing Rights | Total         | Total as a<br>% of Total<br>Voting<br>Rights | securities | convertibl | No. (a)   | As a % of<br>total<br>Shares<br>held(b) | No. (a)                             | As a % of<br>total Shares<br>held(b) | of equity<br>shares<br>held in<br>demateria<br>lised form |
|     | (1)                                                                  |             |      | (11)                                    | (111)              | (IV)                    | (V) | (VI)       | (VII) = | (VIII) As a %      |                              | (1         | X)            |                                              | (X)        | (XI)=      |           | XII)                                    |                                     | (XIII)                               | (XIV)                                                     |
| 1   | Indian                                                               |             |      |                                         |                    |                         |     |            |         |                    |                              |            |               |                                              |            |            |           |                                         |                                     |                                      |                                                           |
| (a) | Individuals / Hindu Und vided Family                                 |             |      |                                         |                    | £                       | - 2 |            |         | 122                | 74                           | 251        |               |                                              |            | - 3        |           |                                         | - 3                                 |                                      |                                                           |
| (b) | Central Government / State Government(s)                             |             | 3.20 |                                         |                    | - 2                     |     |            | - 2     | 32                 | - 59                         | (4)        | E:            | -                                            |            | 39.1       | - 8       |                                         | - 5                                 |                                      | - 3                                                       |
| (c) | Financial Institutions / Banks                                       |             | 180  |                                         |                    | *                       |     |            |         | 38                 |                              | 37.        |               |                                              |            |            | -         |                                         |                                     |                                      |                                                           |
| (d) | Any Other (Specify)                                                  |             |      |                                         | 1                  | 50,000                  |     |            | 50,000  | 100                | 50,000                       | -          | 50,000        | 100                                          | -          | 100        |           |                                         |                                     | ,                                    |                                                           |
|     | Bodles Corporate                                                     |             |      |                                         | 1                  | 50,000                  |     |            | 50,000  | 100                | 50,000                       | 721        | 50,000        | 100                                          | 2          | 100        |           |                                         | 12                                  |                                      | 2                                                         |
|     | Kurlon Enterprise Limite I (Along with 6 Nominee)                    | Promoters   | N    | AECK5045N                               | 1                  | 50,000                  | - 2 |            | 50,000  | 100                | 50,000                       | 300        | 50,000        | 100                                          | - 20       | 100        |           |                                         | 1.3                                 | - 20                                 |                                                           |
|     | Sub Total (A)(1)                                                     |             |      | ,,,,,,,,,,,,,,,,,,,,,,,,,,,,,,,,,,,,,,, | 1                  | 50,000                  | - 8 |            | 50,000  | 100                | 50,000                       |            | 50,000        | 100                                          |            | 100        |           | -                                       | - 14                                | • • •                                |                                                           |
| 2   | Foreign                                                              |             | _    |                                         |                    |                         |     |            | _       |                    |                              |            |               |                                              |            |            |           | 4                                       | _                                   |                                      | _                                                         |
| (a) | Individuals (Non-Resident Individuals / Foreign Individuals)         |             |      |                                         | ÷                  | 2                       |     |            | 32      | 54                 | 32                           | 200        | - 27          |                                              | 32         | (54)       |           | *                                       | 14                                  | *                                    |                                                           |
| [b] | Government                                                           |             |      |                                         |                    | - 1                     |     |            | 29      |                    | - 31                         |            |               |                                              | 195        | 196        |           |                                         |                                     |                                      |                                                           |
| (c) | Institutions                                                         |             |      |                                         |                    |                         |     |            |         |                    |                              |            |               |                                              |            |            |           |                                         |                                     |                                      |                                                           |
| (d) | Foreign Portfolio Investor                                           |             |      |                                         |                    |                         |     |            |         |                    |                              |            |               |                                              | - /*       | (*)        |           |                                         | 1                                   |                                      |                                                           |
| (e) | Any Other (Specify)                                                  |             |      |                                         | - 2                |                         |     | 1          |         |                    |                              | 14         |               | 1                                            | - 4        |            | _ :       | - S                                     | - 3                                 |                                      |                                                           |
|     | Sub Total (A)(2)                                                     |             |      |                                         |                    |                         |     |            | - 14    | 290                | 19                           |            | *             |                                              | - 4        | (4)        |           | ×                                       | - 4                                 |                                      |                                                           |
|     | Total Shareholding Of P-omoter And Promoter Group (A)= (A)(1)+(A)(2) |             |      |                                         | 1                  | 50,000                  |     | <b> </b> . | 50,000  | 100                | 50,000                       |            | 50,000        | 100                                          |            | 100        |           |                                         | 5                                   |                                      |                                                           |